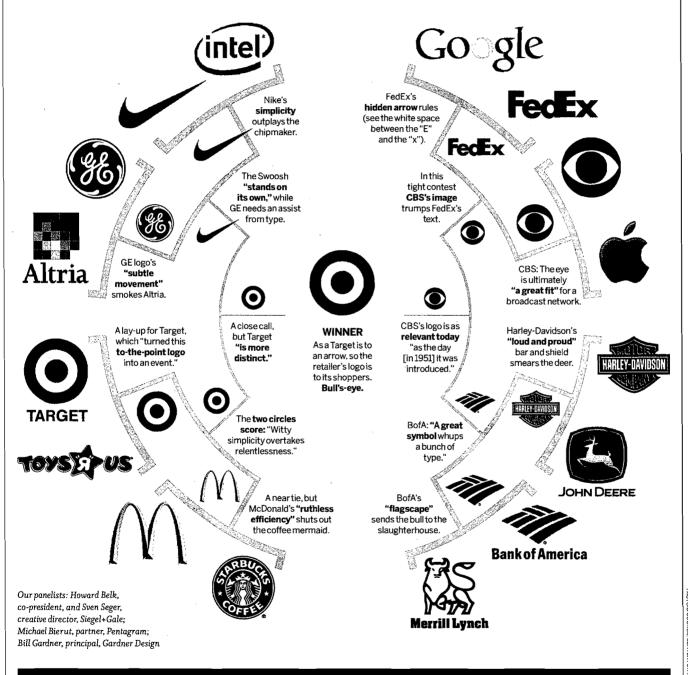

## **Company Logo Smackdown**

THE KANSAS JAYHAWK VS. THE MEMPHIS TIGER. Mac's Apple vs. Nike's Swoosh. What makes a symbol great? Logomakers say the best corporate icons not only are instantly recognizable but also convey trust, loyalty, and superiority. To determine the best of the 500, we staged a tournament, seeding logo against logo and enlisting a panel of experts (see below) to pick the winners—and an ultimate champion. -Scott Cendrowski