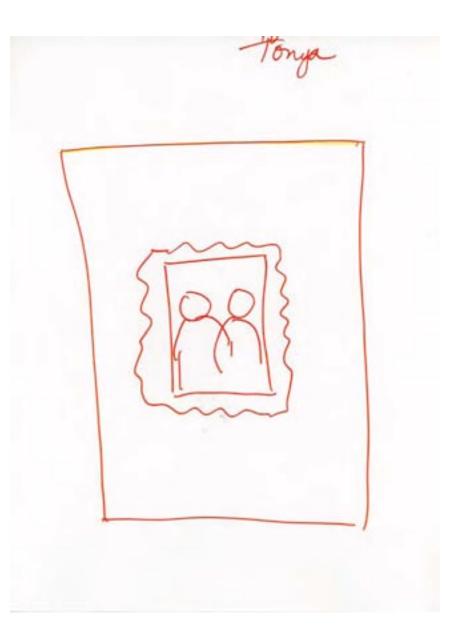

## we asked readers to draw a Print cover from memory, this is what we got:

T. interestine Invite design optimines Ant