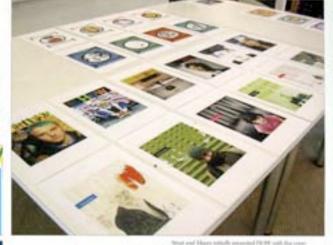

## the way How did it:

visual 1

MFAH The Museum of Fine Arts, Houston TW\_MFAH.OR

15 · PERMIT

 ${}^{\rm AC}$ 

www.witelificie.com

S laugely

Nami and Mages incompenant and Alages incompetant of a phonograph from a pervision IRIN course to these have working to charact. They added works to the M and M to make "MRM" are reartion and, and added "MRM" ALM-CARNE" to another the MAM-MARKET SCHEME

As they selfated the arror, boast and Maytes also deadtoped a disordion for the enapsitivic interime page. They doubled to use a free enhance guil for its firedulate; the enaptic allows fair iror coherens on a page, plosrue manue coheren that i half the width of the other tree. "Drey are use this collation to hold a path quote or element of a layout also helps to socially open up the enapsities of a layout also helps to socially open up the enapsities of a layout also helps to socially open up the enapsities of a layout also helps to socially open perfortantical characteries and guits proposed as integer treatners other and Mayte also proposed as integer treatners where phonographs are dropped from their backgrounds and showers an endiated rangery. They embriding papers, even more where pages into HERMs e pages. (Vocal 4)

Visual 2

VBUA13

Visual 4

Visual5

VISUA16

Visual 7