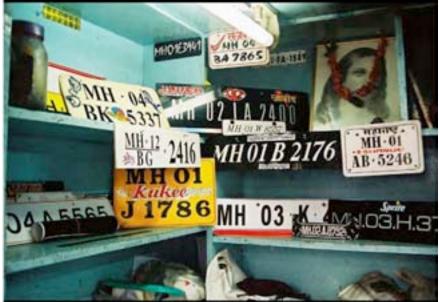

overs





























## Print got a sister:









## pictures of the team Print team, in deep discussion:





pictures of the team HOW team, also in deep discussion:







## what happened next:

Print did some reader research:

## we asked readers to draw a Print cover from memory, this is what we got:













T. interestine Invite design optimines Ant

## the following are preliminary covers that Abbott and his team designed:











Bombay Taxis - Afrobeat Album Covers - Andreas Uebele - British Remake - Branded Geography - DeubleTake





Bombay Taxis - Afrobeat Album Covers - Andreas Uebele - Collins Remake - Beanded Geography - DoubleTake





Bombay License Plates Afrobeat Album Covers Andreas Uebele Collins World Atlas Branding of Geography DoubleTake





Bombay License Plates Afrobeat Album Covers Andreas Uebele Collins World Atlas Branding of Geography DoubleTake



















# the big review:



## ultimately the cover went from this to this:



# a little bit about the typography:

### about the type



With this issue, PRINT is privileged to celebrate its redesign by introducing three precisionist typefaces: Gotham Rounded Book, Medium, and Light, created by Manhattan foundry Hoefler & Frere-Jones. The newest styles of the workmanlike Gotham family sprang from a fortuitous conversation between Abbott Miller (whose redesign of PRINT you're now reading) and Jonathan Hoefler. Miller sought a sans serif foil to Enschedé Font Foundry's Lexicon, his chosen serif body text, just as Hoefler and Tobias Frere-Jones were trying to create