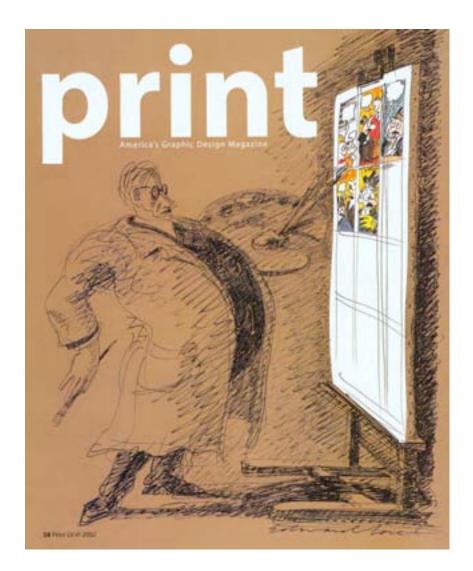

## The Redesign of Print and How

(hi)

# in the beginning

## first, there was Print

#### some historical covers





























## Print got a sister:









## pictures of the team Print team, in deep discussion:





pictures of the team HOW team, also in deep discussion:







## what happened next:

Print did some reader research:

## we asked readers to draw a Print cover from memory, this is what we got:













T. interestine Invite design optimines Ant

## the following are preliminary covers that Abbott and his team designed:











Bombay Taxis - Afrobeat Album Covers - Andreas Uebele - British Remake - Branded Geography - DeubleTake





Bombay Taxis - Afrobeat Album Covers - Andreas Uebele - Collins Remake - Beanded Geography - DoubleTake





Bombay License Plates Afrobeat Album Covers Andreas Uebele Collins World Atlas Branding of Geography DoubleTake





Bombay License Plates A