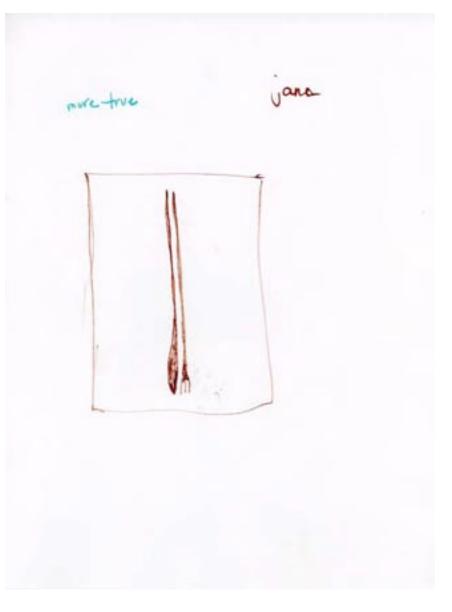

## we asked readers to draw a Print cover from memory, this is what we got:

T. interestine Invite design optimines Ant