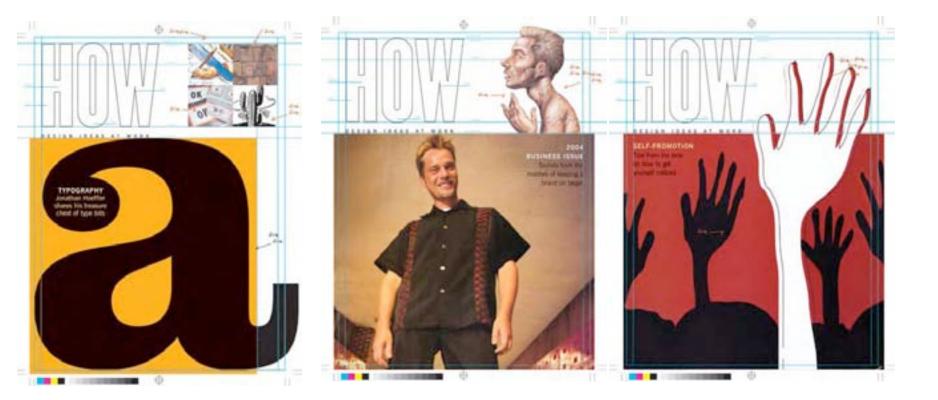

## the way How did it:

visual 1

MFAH The Museum of Fine Arts, Houston TW\_MFAH.OR

15 · PERMIT

 ${}^{\rm AC}$ 

www.witelificie.com

S laugely

Nami and Mages incompenant and Alages incompetant of a phonograph from a pervision IRIN course to these have working to charact. They added works to the M and M to make "MRM" are reartion and, and added "MRM" ALM-CARNE" to another the MAM-MARKET SCHEME

As they selfated the arror, boast and Maytes also deadtoped a disordion for the enapsitivic interime page. They doubled to use a free enhance guil for its firedulate; the enaptic allows fair iror coherens on a page, plosrue manue coheren that i half the width of the other tree. "Drey are use this collation to hold a path quote or element of a layout also helps to socially open up the enapsities of a layout also helps to socially open up the enapsities of a layout also helps to socially open up the enapsities of a layout also helps to socially open perfortantical characteries and guits proposed as integer treatners other and Mayte also proposed as integer treatners where phonographs are dropped from their backgrounds and showers an endiated rangery. They embriding papers, even more where pages into HERMs e pages. (Vocal 4)

For a fresh loak, Majes wanted tas use typefaces that were beyond the real-stream facts designers size and are on a regular famil. She contacted benches Typefonderic, a Part-hard familiane, where the famil Pariste, empirical that motion of the around freedby artifield who and Statu wanted to correct to tase as an accest typeface for brailines, subhards and families. Market with balance Market wanter families. Should be the Addew website. Mayes based Families artifield, a Linetype design, for body test

To enophastic process, Stant and Mayro detelrated a palette of finally sidius that complement propress colors equal magnetic and pellow. (Visual 6) for fact, their work-ups of aintritic herman and ryan as primary accord color. Obtified "corp marks" in cyan also resultance the process therme that's part of HOW's new load, and serve as a analyting element throughout the magnetice.

The redecige also get bloot and Mayes thinding about different ways of personning IROW's editorial instrust. The diagrammanic approach they deviced takes constant that would have previously been borted within the body of an article and presents it as deep captures and calibrate that direct readers to design pre-

Visual 4

8.44

The rearran exclusion in the spectra of the Directological point directol for an excitation point reaction of the Directological reaction of the properties sould find deather reaching. The single of the properties sould first a point of a stable from its a neuror of a stable from its and plants. This should be used for the properties of the second properties of the stable by properties at the stable for a point decomposition of the stable of paper decomposition of the stable reaching as were statemented to the reaching concepts.

Visual 2

VBUA13

Visual 4

Visual5

VISUA16

Visual 7