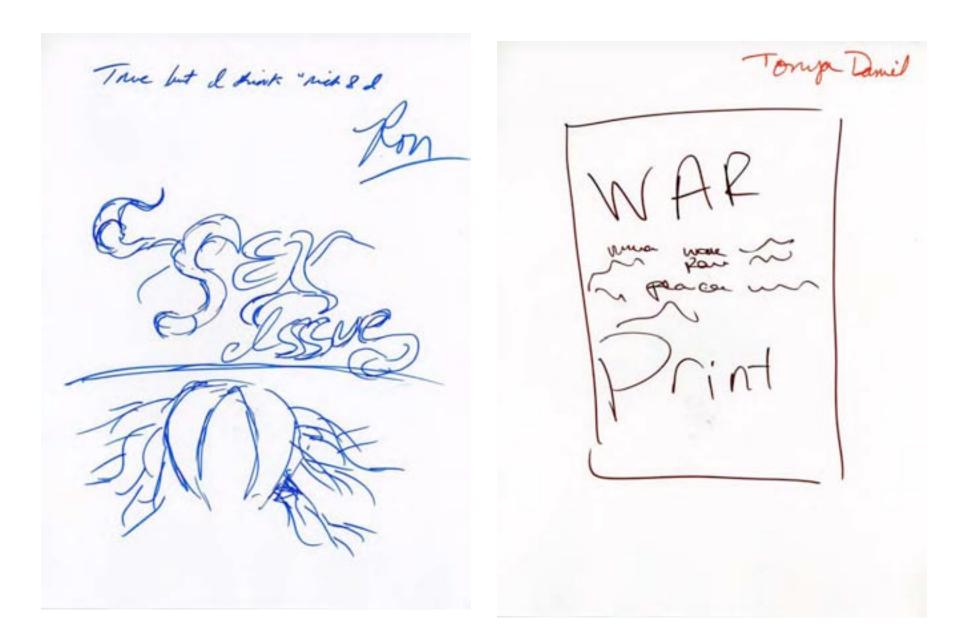

## we asked readers to draw a Print cover from memory, this is what we got:

T. interestine Invite design optimines Ant