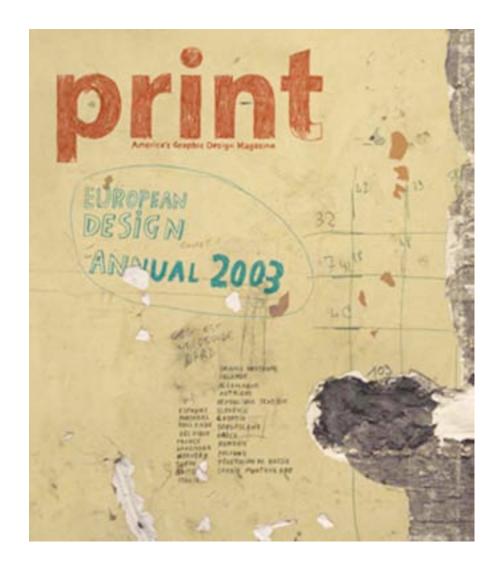

## The Redesign of Print and How

(hi)

# in the beginning

## first, there was Print

#### some historical covers





























## Print got a sister:









## pictures of the team Print team, in deep discussion:





pictures of the team HOW team, also in deep discussion:







## what happened next:

Print did some reader research:

## we asked readers to draw a Print cover from memory, this is what we got:













T. interestine Invite design optimines Ant

## the following are preliminary covers that Abbott and his team designed:











Bombay Taxis - Afrobeat Album Covers - Andreas Uebele - British Remake - Branded Geography - DeubleTake





Bombay Taxis - Afrobeat Album Covers - Andreas Uebele - Collins Remake - Beanded Geography - DoubleTake





Bombay License Plates Afrobeat Album Covers Andreas Uebele Collins World Atlas Branding of Geography DoubleTake





Bombay License Plates Afr