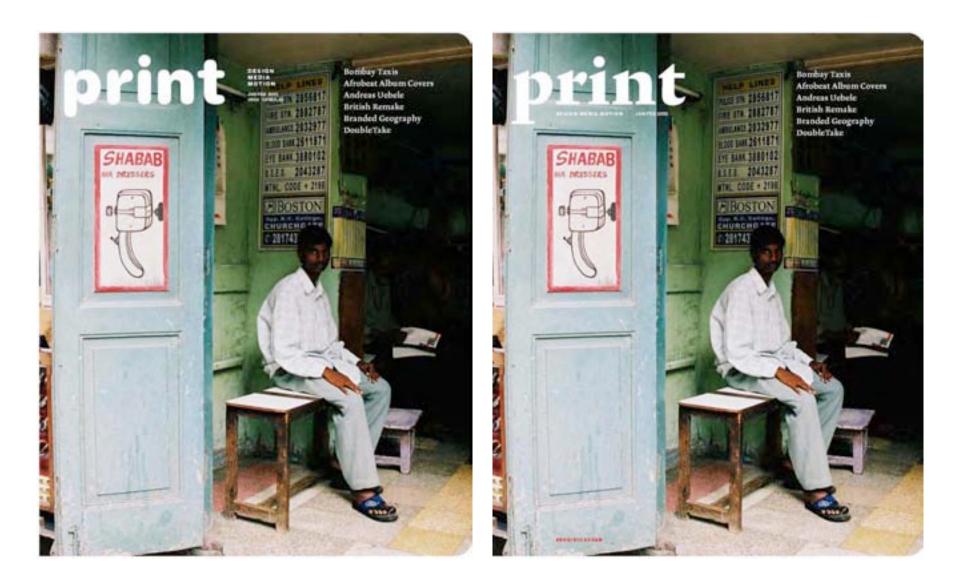

## the following are preliminary covers that Abbott and his team designed:

Bombay Taxis - Afrobeat Album Covers - Andreas Uebele - British Remake - Branded Geography - DeubleTake

Bombay Taxis - Afrobeat Album Covers - Andreas Uebele - Collins Remake - Beanded Geography - DoubleTake

Bombay License Plates Afrobeat Album Covers Andreas Uebele Collins World Atlas Branding of Geography DoubleTake

Bombay License Plates Afrobeat Album Covers Andreas Uebele Collins World Atlas Branding of Geography DoubleTake