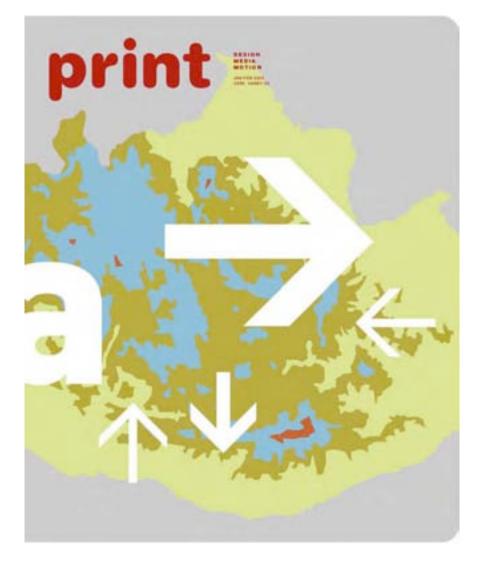

:





pictures of the team HOW team, also in deep discussion:







## what happened next:

Print did some reader research:

## we asked readers to draw a Print cover from memory, this is what we got:













T. interestine Invite design optimines Ant

## the following are preliminary covers that Abbott and his team designed:











Bombay Taxis - Afrobeat Album Covers - Andreas Uebele - British Remake - Branded Geography - DeubleTake





Bombay Taxis - Afrobeat Album Covers - Andreas Uebele - Collins Remake - Beanded Geography - DoubleTake





Bombay License Plates Afrobeat Album Covers Andreas Uebele Collins World Atlas Branding of Geography DoubleTake





Bombay License Plates Afrobeat Album Covers Andreas Uebele Collins World Atlas Branding of Geography DoubleTake



















# the big review:



## ultimately the cover went from this to this:



# a little bit about the typography:

### about the type



With this issue, PRINT is privileged to celebrate its redesign by introducing three precisionist typefaces: Gotham Rounded Book, Medium, and Light, created by Manhattan foundry Hoefler & Frere-Jones. The newest styles of the workmanlike Gotham family sprang from a fortuitous conversation between Abbott Miller (whose redesign of PRINT you're now reading) and Jonathan Hoefler. Miller sought a sans serif foil to Enschedé Font Foundry's Lexicon, his chosen serif body text, just as Hoefler and Tobias Frere-Jones were trying to create a gentler Gotham. Hoefler says: "We were going for a softness that was the product of an industrial process, rather than