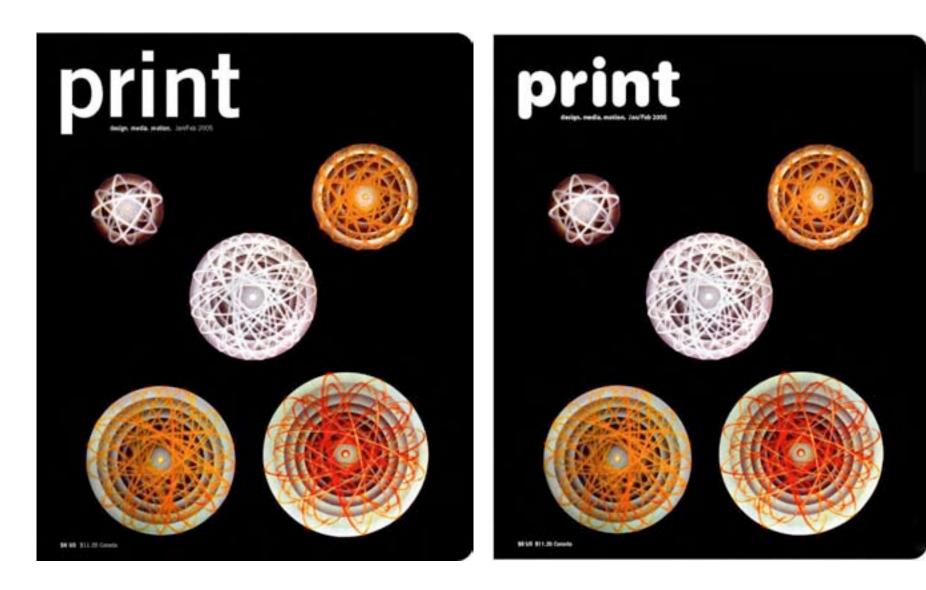

## The Redesign of Print and How

(hi)

# in the beginning

## first, there was Print

#### some historical covers





























## Print got a sister:









## pictures of the team Print team, in deep discussion:





pictures of the team HOW team, also in deep discussion:







## what happened next:

Print did some reader research:

## we asked readers to draw a Print cover from memory, this is what we got:













T. interestine Invite design optimines Ant

## the following are preliminary covers that Abbott and his team designed:











Bombay Taxis - Afrobeat Album Covers - Andreas Uebele - British Remake - Branded Geography - DeubleTake





Bombay Taxis - Afrobeat Album Covers - Andreas Uebele - Collins Remake - Beanded Geography - DoubleTake





Bombay License Plates Afrobeat Album Covers Andreas Uebele Collins World Atlas Branding of Geography DoubleTake





Bombay License Plates Afrobeat Album Covers Andreas Uebele Collins World Atlas Branding of Geography DoubleTake



















# the big review:



## ultimately the cover went from this to this:



# a little bit about the typography:

### about the type



With this issue, PRINT is privileged to celebrate its redesign by introducing three precisionist typefaces: Gotham Rounded Book, Medium, and Light, created by Manhattan foundry Hoefler & Frere-Jon