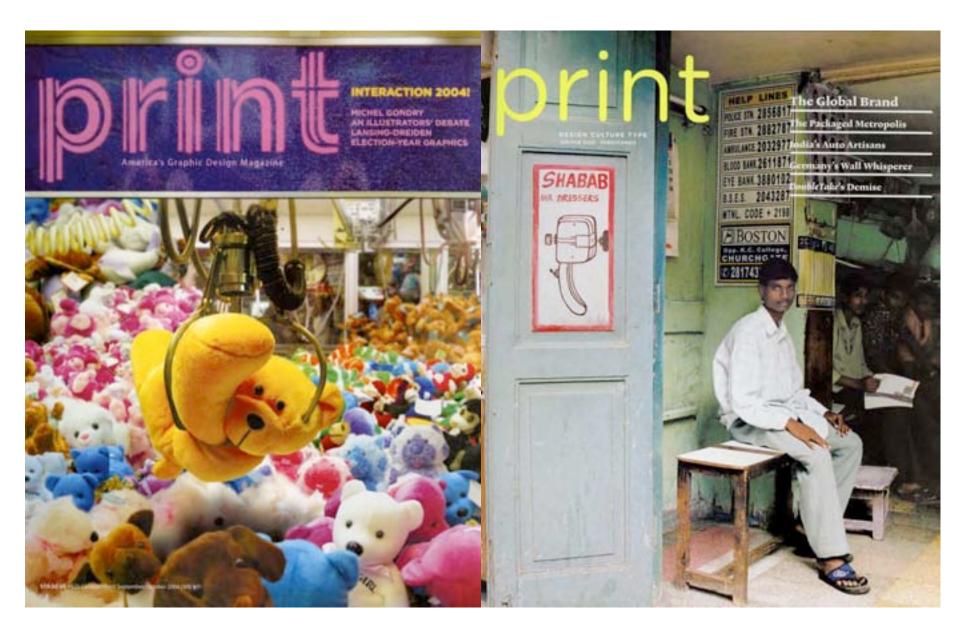

ened next:

Print did some reader research:

## we asked readers to draw a Print cover from memory, this is what we got:













T. interestine Invite design optimines Ant

## the following are preliminary covers that Abbott and his team designed:











Bombay Taxis - Afrobeat Album Covers - Andreas Uebele - British Remake - Branded Geography - DeubleTake





Bombay Taxis - Afrobeat Album Covers - Andreas Uebele - Collins Remake - Beanded Geography - DoubleTake





Bombay License Plates Afrobeat Album Covers Andreas Uebele Collins World Atlas Branding of Geography DoubleTake





Bombay License Plates Afrobeat Album Covers Andreas Uebele Collins World Atlas Branding of Geography DoubleTake



















# the big review:



## ultimately the cover went from this to this:



# a little bit about the typography:

### about the type



With this issue, PRINT is privileged to celebrate its redesign by introducing three precisionist typefaces: Gotham Rounded Book, Medium, and Light, created by Manhattan foundry Hoefler & Frere-Jones. The newest styles of the workmanlike Gotham family sprang from a fortuitous conversation between Abbott Miller (whose redesign of PRINT you're now reading) and Jonathan Hoefler. Miller sought a sans serif foil to Enschedé Font Foundry's Lexicon, his chosen serif body text, just as Hoefler and Tobias Frere-Jones were trying to create a gentler Gotham. Hoefler says: "We were going for a softness that was the product of an industrial process, rather than just an arbitrarily applied style." Miller asked Hoefler to develop the soft-edged