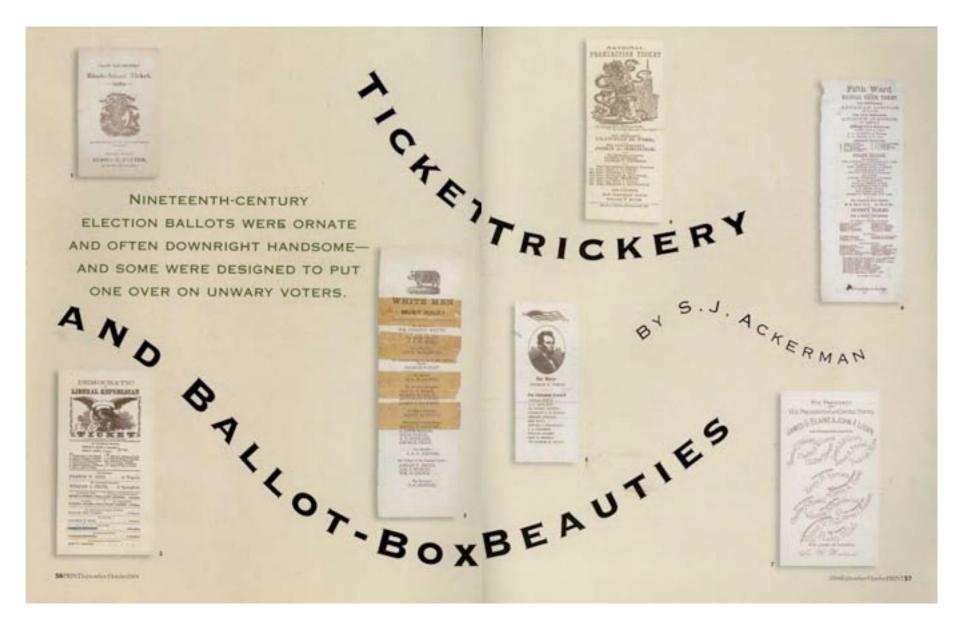

#### TICKET TRICKERY AND BALLOT-BOX BEAUTIES 10

Ninetsenth-century election hallots were senate and often downright handsome-and some were designed to put one over on unwary voters. By 5.J. Achievaux