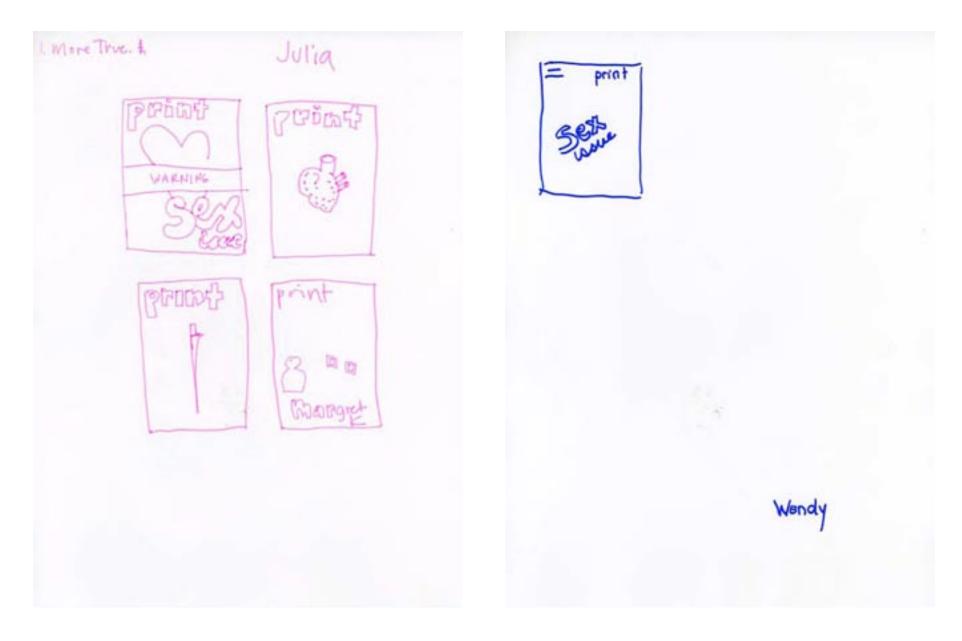

## we asked readers to draw a Print cover from memory, this is what we got:

T. interestine Invite design optimines Ant